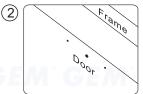

Application for the Electromagnet: EM-NH300 Series

Fold the mounting template along the dotted line to a 90-degree angle. Close the door, place the template against the door and frame.

Lock the armature plate and L bracket first. Put the electromagnet into the armature plate second.

No. 13, Zhong Sing Road, Tu-Cheng Industrial Zone,

Compliant

Drill three holes in the door as indicated on the template.

Turn on the power of EM-Lock, and let the armature plate bonds to the EM-lock. Adjust the position between the L bracket and the door frame.